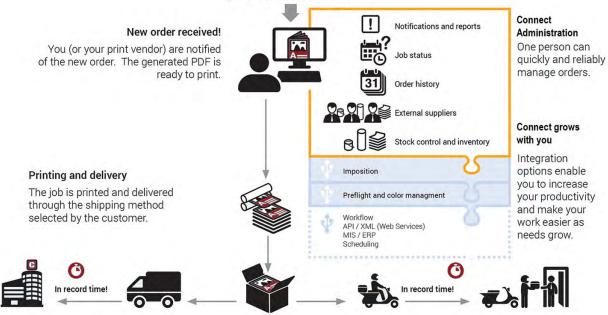

## How Does It Work?

Tailor the buying experience for your customer including user interface, branding, pricing, shipping and payment options. Approval workflows, mutli-level permissions, and more.