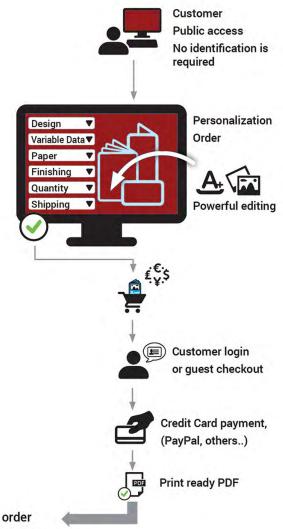

## How Does It Work?

Tailor the buying experience for your customer including user interface, branding, pricing, shipping and payment options. Approval workflows, mutli-level permissions, and more.

More than Software Training, Unlmited Support

Informational Website Public (B2C) Storefront Unlimited Private (B2B) Storefronts

**eCommerce Instant Pricing Calculators** 

**Full Customization** Fits Your needs and Your Customer's