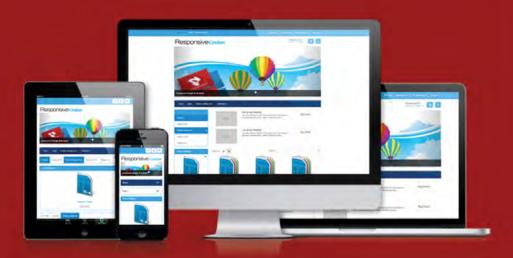

# Developed in HTML5 & CSS3 to be compatible with all devices

Advanced Web To Print services that are flexible, integrated, mobile and comparable to systems costing 5-10X as much.

Create B2B and B2C online store adapted and customized to you customers

Bi-weekly updates deliver improvements, new technology and new capabilities to our customers.

B2C and B2B storefront flexibilty opens new selling opportunities for you.