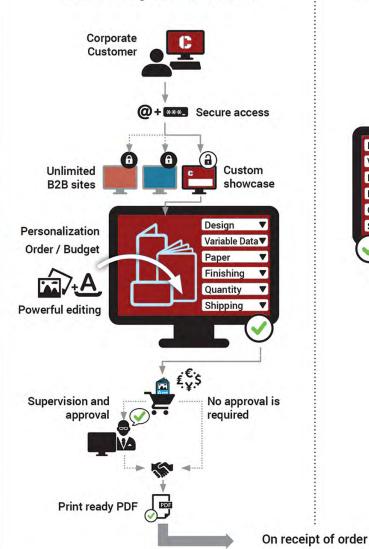

## How Does It Work?

Tailor the buying experience for your customer including user interface, branding, pricing, shipping and payment options. Approval workflows, mutli-level permissions, and more.

More than Software Training, Unlmited Support

Informational Website Public (B2C) Storefront Unlimited Private (B2B) Storefronts

**eCommerce Instant Pricing Calculators** 

**Full Customization** Fits Your needs and Your Customer's